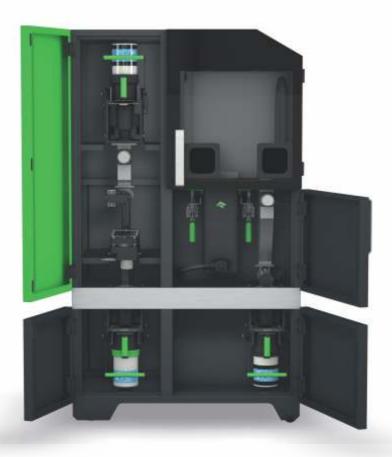

# **M**PUREpro

- 2in1 unpacking station
- Unpacking chamber
  - Glove box for bulk powder removal
  - · Connector for external ATEX-vacuumer cleaner
- Sieving unit for powder recycling
  - Ultra sonic sieve
  - Sieved powder in supply cartridge for reusage

#### **Unpacking chamber**

- · Glove box for bulk powder removal
- Connector for external ATEX-vacuumer cleaner

### Sieving unit for powder recycling

- Ultra sonic sieve
- Sieved powder in supply cartridge for reusage
- Oversize powder in junk cartridge for disposal

#### **Dimensions & weight**

- WxHxD: 1,1 x 1,9 x 0,79m
- · Weight: approx. 310kg