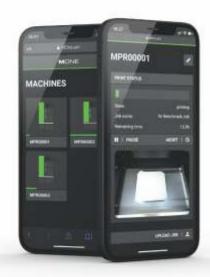

# MONE

- Overview of machine park
- Transfer of build jobs
- Remote control
- Print monitoring