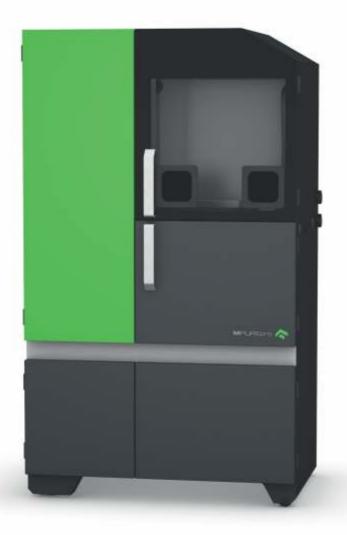

# **M**PUREpro

- 2in1 unpacking station
- Unpacking chamber
  - Glove box for bulk powder removal
  - · Connector for external ATEX-vacuumer cleaner
- Sieving unit for powder recycling
  - Ultra sonic sieve
  - Sieved powder in supply cartridge for reusage

#### **Unpacking chamber**

- · Glove box for bulk powder removal
- Connector for external ATEX-vacuumer cleaner

### Sieving unit for powder recycling

- Ultra sonic sieve
- Sieved powder in supply cartridge for reusage
- Oversize powder in junk cartridge for disposal

#### **Dimensions & weight**

- WxHxD: 1,1 x 1,9 x 0,79m
- · Weight: approx. 310kg