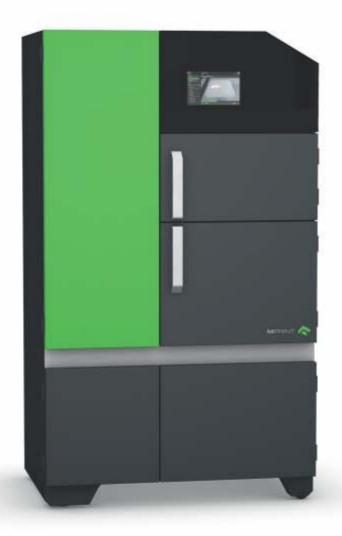

## MPRINT

- 200W fiber laser allows great productivity
- 70μm high precision focus diameter and a Galvo scanner opens up a wide field of applications to the user
- Interchangeable build modules allow flexibilty for applications and materials
  - Standard Build Module: 150 x 150 x 150mm<sub>3</sub>
  - Heating Module: 150 x 150 x 150mm<sub>3</sub>, for optimized printing temperatures
  - Lab Module: 78 x 53 x 90mm<sub>3</sub>, with easy material change possibilities perfect for research purposes

#### **Process chamber**

- · 200W fiber laser
- 70µm high precision focus diameter

#### **Build module**

- 150 x 150 x 150mm<sub>3</sub>
- 78 x 53 x 90mm<sub>3</sub> (lab module)
- 150 x 150 x150mm3 (heating module)

#### **Dimensions & weight**

- WxHxD: 1,1 x 1,9 x 0,79m
- · Weight: approx. 440kg

#### **Connection and consumption**

- Power: 230V / 50-60Hz
- Fuse protection: 16A
- Inert gas: nitrogen