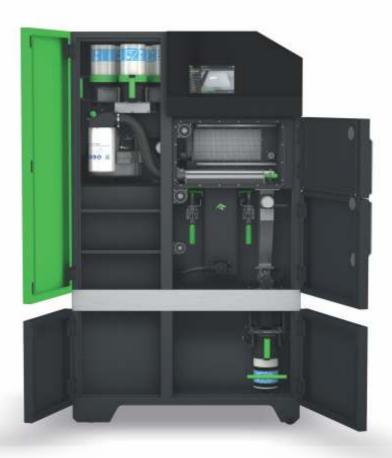

## MPRINT

- 200W fiber laser allows great productivity
- 70μm high precision focus diameter and a Galvo scanner opens up a wide field of applications to the user
- Interchangeable build modules allow flexibilty for applications and materials
  - Standard Build Module: 150 x 150 x 150mm<sub>3</sub>
  - Heating Module: 150 x 150 x 150mm<sub>3</sub>, for optimized printing temperatures
  - Lab Module: 78 x 53 x 90mm<sub>3</sub>, with easy material change possibilities perfect for research purposes

#### **Process chamber**

- · 200W fiber laser
- 70µm high precision focus diameter

#### **Build module**

- 150 x 150 x 150mm<sub>3</sub>
- 78 x 53 x 90mm<sub>3</sub> (lab module)
- 150 x 150 x150mm3 (heating module)

#### Replaceable and safe gas filter

#### **Dimensions & weight**

- WxHxD: 1,1 x 1,9 x 0,79m
- · Weight: approx. 440kg

#### **Connection and consumption**

- Power: 230V / 50-60Hz
- Fuse protection: 16A
- Inert gas: nitrogen