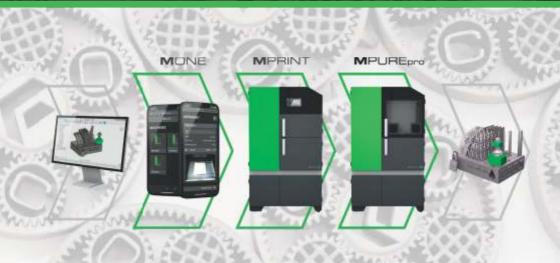

# MONE

- Overview of machine park
- Transfer of build jobs
- Remote control
- Print monitoring

## MPRINT

- 200W fiber laser allows great productivity
- 70μm high precision focus diameter and a Galvo scanner opens up a wide field of applications to the user
- Interchangeable build modules allow flexibilty for applications and materials
  - Standard Build Module: 150 x 150 x 150mm<sub>3</sub>
  - Heating Module: 150 x 150 x 150mm<sub>3</sub>, for optimized printing temperatures
  - Lab Module: 78 x 53 x 90mm<sub>3</sub>, with easy material change possibilities perfect for research purposes

# **M**PUREpro

- 2in1 unpacking station
- Unpacking chamber
  - Glove box for bulk powder removal
  - · Connector for external ATEX-vacuumer cleaner
- Sieving unit for powder recycling
  - Ultra sonic sieve
  - Sieved powder in supply cartridge for reusage