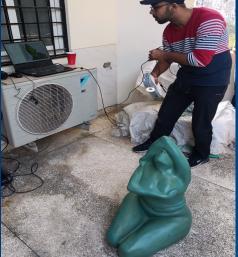

### SCULPTURE ARTIST: MANMOHAN MALHOTRA

ARIDA

https://arunjoshi.com/what-not-to-wear/

3D scanning and 3D animation is the process of analyzing a real-world object or environment to collect data of its shape and possibly its appearance. The collected data can then be used to construct digital 3D models with its texure. 3D animtion is the process to moving 360 degrss of 3D modle on its axes.

3D Animation bring a story that leave a lasting massage to the audience . Artec Eva play a significance role in capturing detail Geometry + Texture with high resolution.

Arun Joshi CEO SHREE APEX

About Altem Technologies Pvt. Ltd