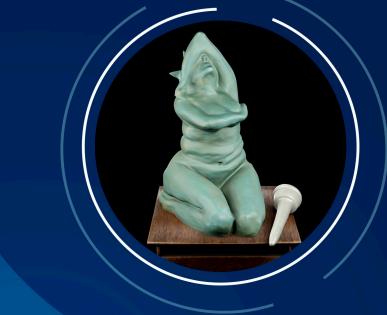

### SCULPTURE ARTIST: MANMOHAN MALHOTRA

ARIDA

https://arunjoshi.com/what-not-to-wear/

3D scanning and 3D animation is the process of analyzing a real-world object or environment to collect data of its shape and possibly its appearance. The collected data can then be used to construct digital 3D models with its texure. 3D animtion is the process to moving 360 degrss of 3D modle on its axes.

## **3D DIGITIZATION SCULPTURES**

THE YOGINI

EEAP

IRFE

ARIDAR

THE THINKERS DESPAIR

WHAT NOT TO WEAR

THE DOVE AND THE FEAR