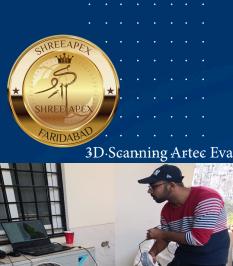

# Artec 3D

3D Animation bring a story that leave a lasting massage to the audience . Artec Eva play a significance role in capturing detail Geometry + Texture with high resolution.

Arun Joshi CEO SHREE APEX

About Altem Technologies Pvt. Ltd